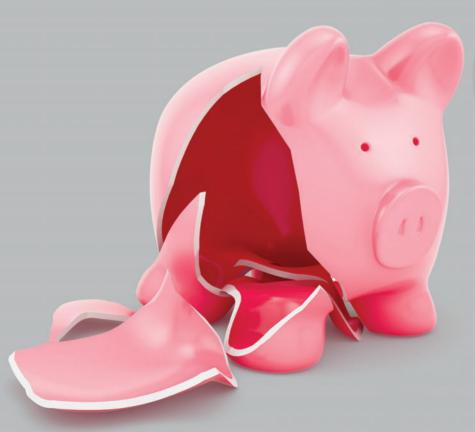

# CREATING LESS WASTE, WE SAFEGUARD OUR FUTURE.

**Conducting an organised collection** we drastically reduce the percentage of non-recyclable waste.

Through careful and correct selection of recyclable waste, we avoid waste of resources and at the same time protect the environment.

GREY

NON-RECYCLABLE