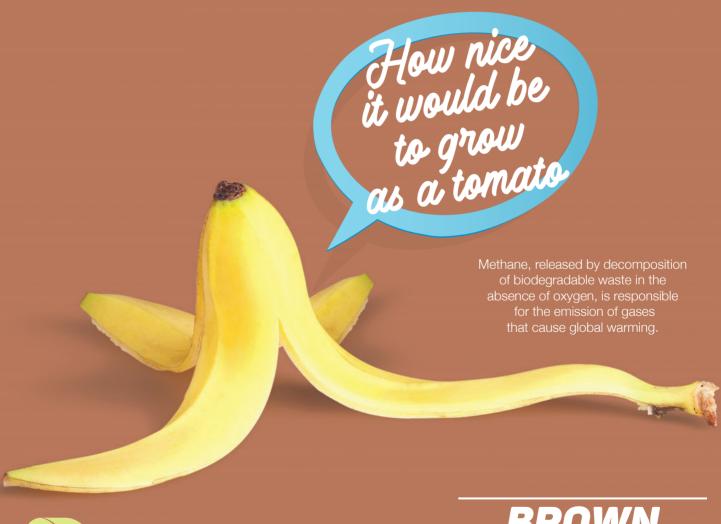

GLASS MUST NOT BE PUT IN PLASTIC BAGS BUT DIRECTLY INTO THE GREEN RECYCLING BINS

COOKING WASTE, FRUIT AND VEGETABLE WASTE, FRESH BREAD, OUT OF DATE AND DETERIORATED FOODS, GROUND COFFEE, TEABAGS, EGG SHELLS, FRUIT SKINS, FRUIT PITS / STONES, ANIMAL AND FISH BONES AND INNARDS. CUT PLANTS AND PRUNING WASTE IN SMALL QUANTITIES.

USED PAPER NAPKINS AND TISSUE PAPER, SMALL QUANTITIES OF COLD ASHES, HAIR

FOR THE ORGANIC COLLECTION USE ONLY BIODEGRADABLE AND COMPOSTABLE BAGS

BROWN

**ORGANIC** 