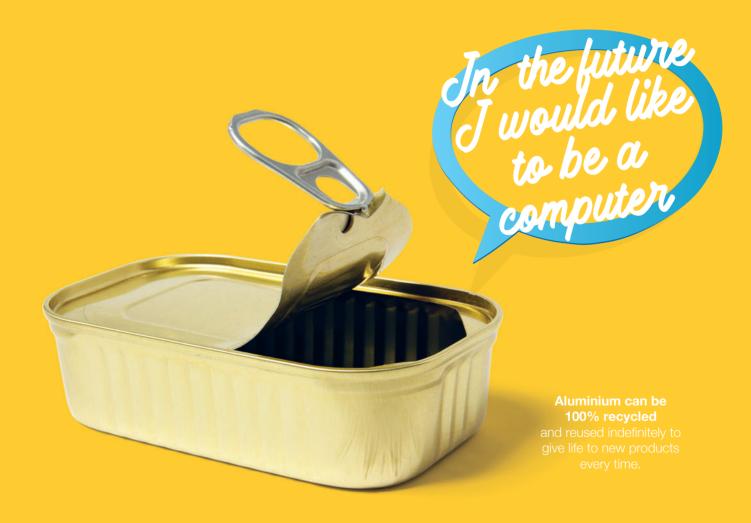

#### PLASTIC & METAL

PLASTIC PACKAGING. ALUMINIUM. POLYSTYRENE. TIN CANS

YES ANY TYPE OF PLASTIC PACKAGING ABLE TO CONTAIN A PRODUCT.

EMPTY AEROSOLS, ALUMINUM CONTAINERS, TINFOIL, METAL JARS, TIN CANS, METAL BOXES, TIN CONTAINERS, METAL

NO

PACKAGING SHOULD BE CONFERRED IN TRANSPARENT PLASTIC BAGS. ALL PLASTIC PACKAGING WITH THE FOLLOWING CODES ARE RECYCLABLE: PE · PET · PVC · PS · PP

YES BOTTLES, JARS, GLASSES, JUGS

NO

FLAT GLASS (FROM PICTURES, WINDOWS, MIRRORS ETC...), CERAMIC, PORCELAIN, SPECTACLES, PYREX, CRYSTAL, BULBS, NEON BULBS