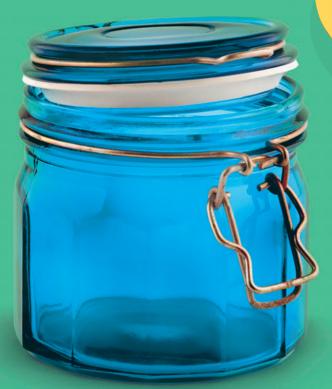

#### WE THINK ABOUT TOMORROW, MAKING ECO-FRIENDLY CHOICES.

To recycle glass it is sufficient to use only one third of the energy necessary to produce it ex novo.

I would like to be a telescope

Glass can be melted indefinitely.

From recycled glass it is possible to obtain a material with requirements and characteristics identical to its original state.

GREEN

**GLASS** 